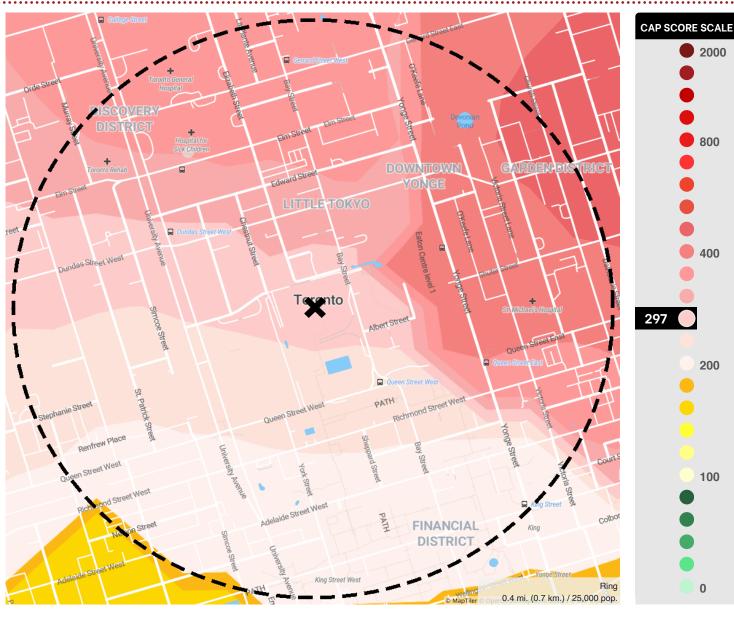

## **MAX-3 HEAT MAP**

SITE NAME: TORONTO CITY HALL - PREMIUM PLUS REPORT SAMPLE

ADDRESS: 100 QUEEN STREET WEST, TORONTO, ON M5H 2N2

800

400

200

100

0

#### **2024 NATIONAL CRIME RISK SCORES**

THIS SITE'S CAP INDEX® SCORE:

415

THE CRIME RISK AT THIS SITE IS 4.15 TIMES THE NATIONAL AVERAGE OF 100.

| CRIMES AGAINST PERSONS  | 465 |
|-------------------------|-----|
| Homicide                | 465 |
| Sexual Assault          | 243 |
| Robbery                 | 507 |
| Assault                 | 510 |
| CRIMES AGAINST PROPERTY | 350 |
| Breaking & Entering     | 107 |
| Theft                   | 415 |
| Motor Vehicle Theft     | 317 |