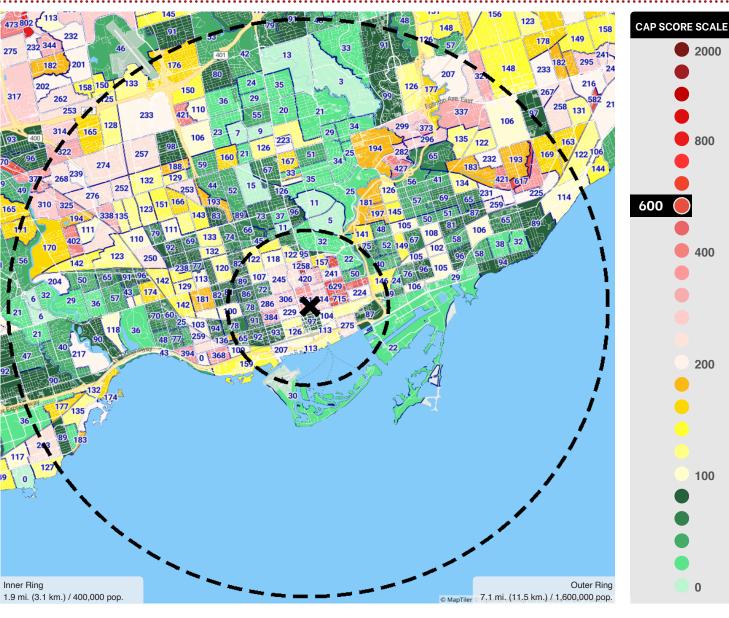

# **MAX-12 SITE MAP**

SITE NAME: TORONTO CITY HALL - PREMIUM PLUS REPORT SAMPLE

ADDRESS: 100 QUEEN STREET WEST, TORONTO, ON M5H 2N2

800

400

200

100

0

# **2024 NATIONAL CRIME RISK SCORES** THIS SITE'S CAP INDEX® SCORE: 600 THE CRIME RISK AT THIS SITE IS 6 TIMES THE NATIONAL AVERAGE OF 100.

| CRIMES AGAINST PERSONS    | 702        |
|---------------------------|------------|
| Homicide                  | 702        |
| Sexual Assault            | 241        |
| Robbery                   | 848        |
| Assault                   | 793        |
| CRIMES AGAINST PROPERTY   | 354        |
|                           |            |
| Breaking & Entering       | 129        |
| Breaking & Entering Theft | 129<br>419 |