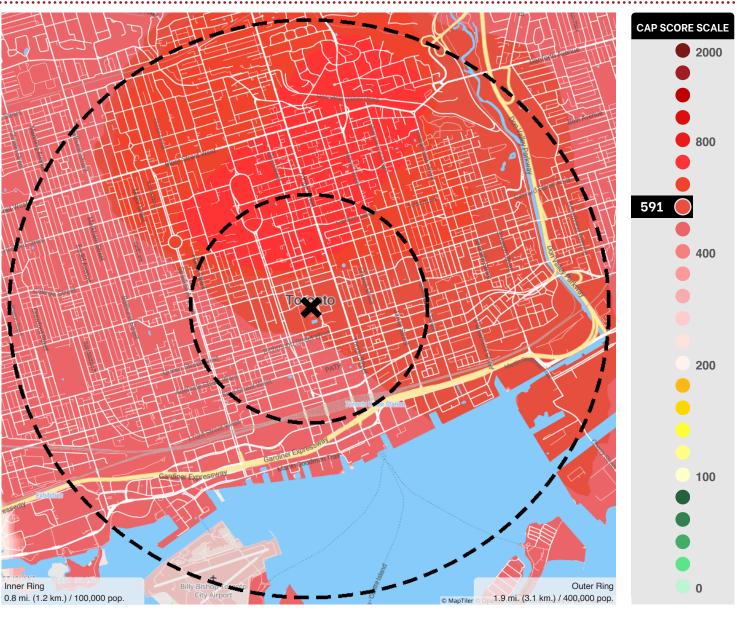

## **MAX-6 HEAT MAP**

SITE NAME: TORONTO CITY HALL - PREMIUM PLUS REPORT SAMPLE

ADDRESS: 100 QUEEN STREET WEST, TORONTO, ON M5H 2N2

# THIS SITE'S CAP INDEX® SCORES THE CRIME RISK AT THIS SITE IS 5.91 TIMES THE NATIONAL AVERAGE OF 100.

| CRIMES AGAINST PERSONS    | 690        |
|---------------------------|------------|
| Homicide                  | 690        |
| Sexual Assault            | 252        |
| Robbery                   | 829        |
| Assault                   | 779        |
| CRIMES AGAINST PROPERTY   | 375        |
|                           |            |
| Breaking & Entering       | 117        |
| Breaking & Entering Theft | 117<br>445 |