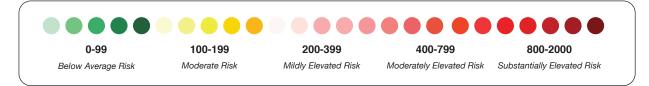

#### **CAP SCORE SCALE**

CAP Scores range from 0 to 2000, with 0 representing the lowest risk and 2000 the highest; 100 is average. A score of 600 is 6 times the National Average, and a score of 25 indicates a risk that is 1/4 of the National Average.