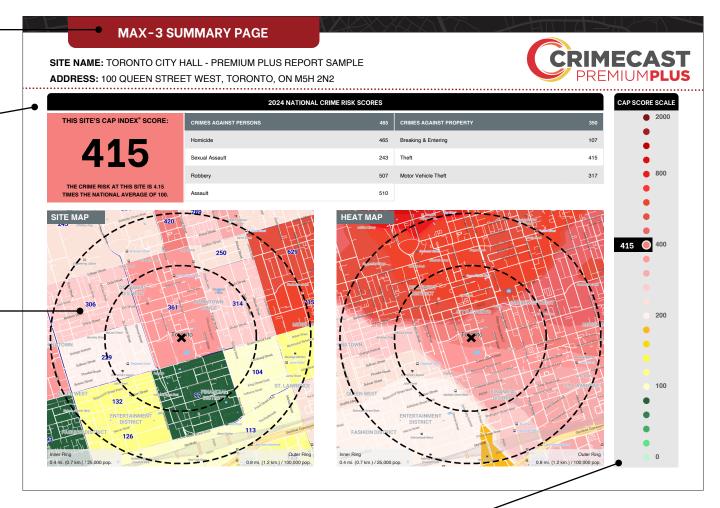

# **MAX-3 SUMMARY PAGE**

SITE NAME: TORONTO CITY HALL - PREMIUM PLUS REPORT SAMPLE

ADDRESS: 100 QUEEN STREET WEST, TORONTO, ON M5H 2N2

| 2024 NATIONAL CRIME RISK SCORES                                        |                        |     |                         |     |  |  |  |  |
|------------------------------------------------------------------------|------------------------|-----|-------------------------|-----|--|--|--|--|
| THIS SITE'S CAP INDEX® SCORE:                                          | CRIMES AGAINST PERSONS | 465 | CRIMES AGAINST PROPERTY | 350 |  |  |  |  |
| 445                                                                    | Homicide               | 465 | Breaking & Entering     | 107 |  |  |  |  |
| 415                                                                    | Sexual Assault         | 243 | Theft                   | 415 |  |  |  |  |
| THE ODINE DIOK AT THIS OUT IS 4.45                                     | Robbery                | 507 | Motor Vehicle Theft     | 317 |  |  |  |  |
| THE CRIME RISK AT THIS SITE IS 4.15 TIMES THE NATIONAL AVERAGE OF 100. | Assault                | 510 |                         |     |  |  |  |  |