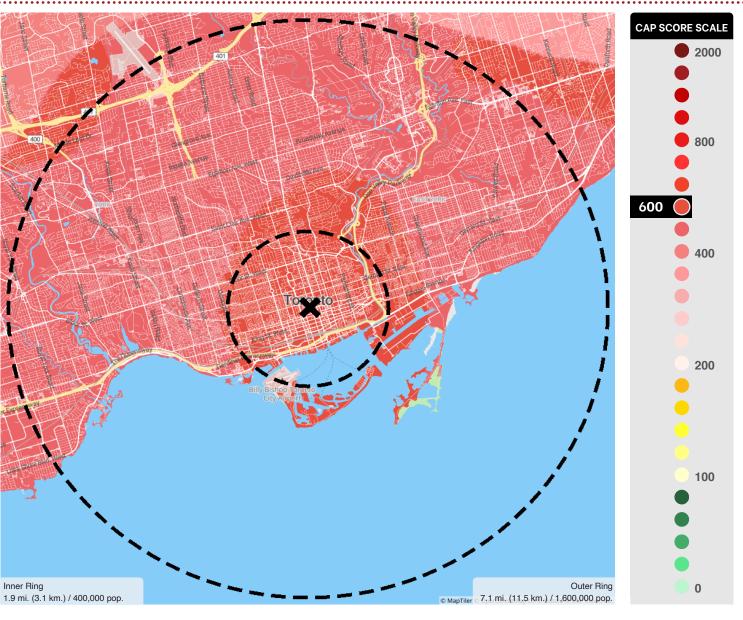

# **MAX-12 SUMMARY PAGE**

SITE NAME: TORONTO CITY HALL - PREMIUM PLUS REPORT SAMPLE

ADDRESS: 100 QUEEN STREET WEST, TORONTO, ON M5H 2N2

| •••••                                                                                                                                                                                                                                                                                                                                                                                         | ······································ | • • • • • • • • • • • • • • • • • • • •    |                         |                                                 |                 |
|-----------------------------------------------------------------------------------------------------------------------------------------------------------------------------------------------------------------------------------------------------------------------------------------------------------------------------------------------------------------------------------------------|----------------------------------------|--------------------------------------------|-------------------------|-------------------------------------------------|-----------------|
|                                                                                                                                                                                                                                                                                                                                                                                               | 2024 NATIONAL C                        | RIME RISK SCORES                           |                         |                                                 | CAP SCORE SCALE |
| THIS SITE'S CAP INDEX® SCORE:                                                                                                                                                                                                                                                                                                                                                                 | CRIMES AGAINST PERSONS                 | 702                                        | CRIMES AGAINST PROPERTY | 354                                             | 2000            |
| 400                                                                                                                                                                                                                                                                                                                                                                                           | Homicide                               | 702                                        | Breaking & Entering     | 129                                             |                 |
| 600                                                                                                                                                                                                                                                                                                                                                                                           | Sexual Assault                         | 241                                        | Theft                   | 419                                             |                 |
| THE CRIME RISK AT THIS SITE IS 6                                                                                                                                                                                                                                                                                                                                                              | Robbery                                | 848                                        | Motor Vehicle Theft     | 314                                             | 800             |
| TIMES THE NATIONAL AVERAGE OF 100.                                                                                                                                                                                                                                                                                                                                                            | Assault                                | 793                                        |                         |                                                 |                 |
| SITE MAP  275 232 334 46 00                                                                                                                                                                                                                                                                                                                                                                   | 33                                     | HEAT MAP                                   |                         |                                                 | 400             |
| 204 50 05 20100 142 22113 60 107 245 420 6 32 29 36 57 43 174 142 189 7 365 228 306 21 18 36 47 7 259 134 65 22 126 17 18 36 47 7 259 134 65 22 126 17 18 36 47 7 259 134 65 22 126 17 18 36 47 7 259 134 65 22 126 17 18 36 47 7 259 134 65 22 126 17 18 36 47 7 259 134 65 22 126 17 18 36 47 7 259 134 65 22 126 17 18 36 47 7 259 134 65 22 126 17 18 18 18 18 18 18 18 18 18 18 18 18 18 | 24                                     | Inner Ring 1.9 mi (3.1 km.) / 400,000 pop. | Bury Bot of Cry XI      | Outer Ring<br>1 ml. (11.5 km.) / 1,600,000 pop. | 100             |

#### **CAP SCORE SCALE**

CAP Scores range from 0 to 2000, with 0 representing the lowest risk and 2000 the highest; 100 is average. A score of 600 is 6 times the National Average, and a score of 25 indicates a risk that is 1/4 of the National Average.