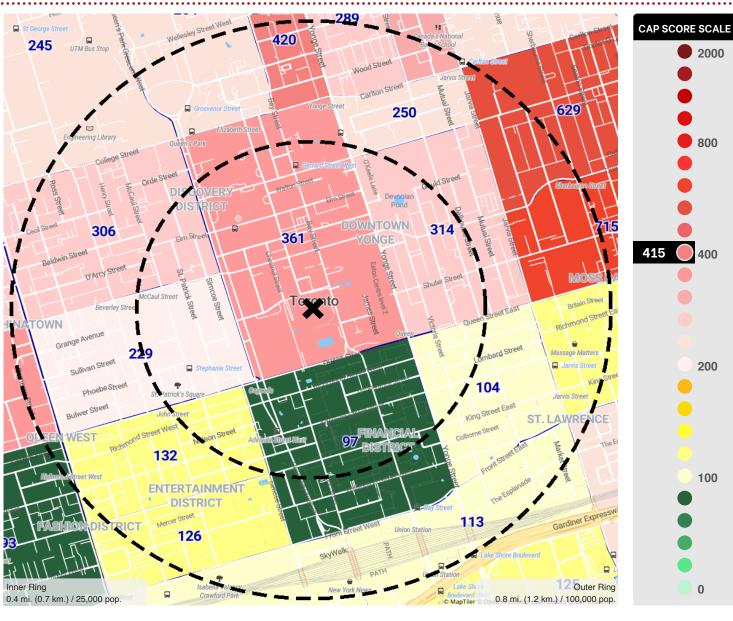

## **MAX-3 SITE MAP**

SITE NAME: TORONTO CITY HALL - PREMIUM PLUS REPORT SAMPLE

ADDRESS: 100 QUEEN STREET WEST, TORONTO, ON M5H 2N2

2000

800

400

200

100

#### **2024 NATIONAL CRIME RISK SCORES**

THIS SITE'S CAP INDEX® SCORE:

415

THE CRIME RISK AT THIS SITE IS 4.15 TIMES THE NATIONAL AVERAGE OF 100.

| CRIMES AGAINST PERSONS  | 465 |
|-------------------------|-----|
| Homicide                | 465 |
| Sexual Assault          | 243 |
| Robbery                 | 507 |
|                         |     |
| Assault                 | 510 |
| CRIMES AGAINST PROPERTY | 350 |
|                         |     |
| CRIMES AGAINST PROPERTY | 350 |

#### CRIMECAST® MAPS ◆

The **Site Map** shows the **Census Area** Score for each "neighborhood" surrounding a given location. The Site Map helps depict the potential origin of criminal activity occurring at the location.

There are over 23,000 census areas in Canada. Each one typically contains over 1,000 residents with similar socioeconomic characteristics.

Every census area is assigned a numeric risk score and a corresponding risk shading.

#### **CAP SCORE SCALE**

CAP Scores range from 0 to 2000, with 0 representing the lowest risk and 2000 the highest; 100 is average. A score of 600 is 6 times the National Average, and a score of 25 indicates a risk that is 1/4 of the National Average.