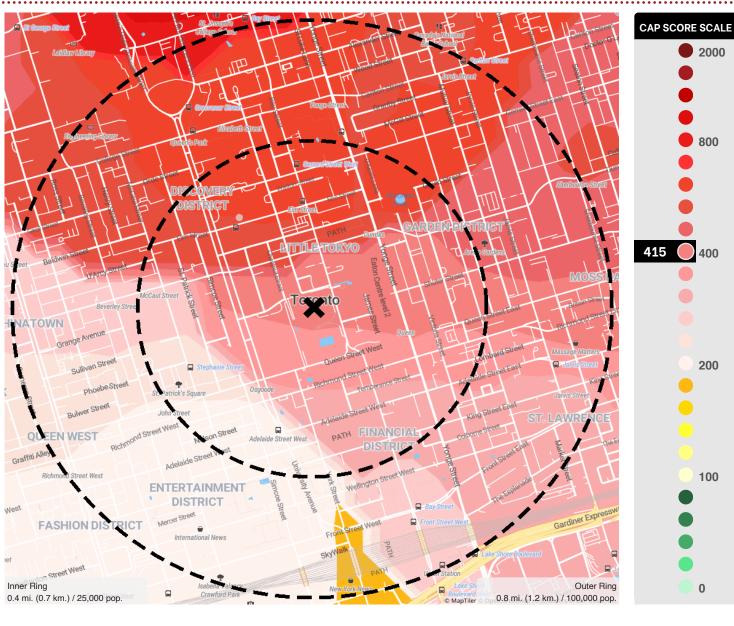

## **MAX-3 SITE MAP**

SITE NAME: TORONTO CITY HALL - PREMIUM PLUS REPORT SAMPLE

ADDRESS: 100 QUEEN STREET WEST, TORONTO, ON M5H 2N2

2000

800

400

200

100

#### **2024 NATIONAL CRIME RISK SCORES**

THIS SITE'S CAP INDEX® SCORE:

415

THE CRIME RISK AT THIS SITE IS 4.15 TIMES THE NATIONAL AVERAGE OF 100.

| CRIMES AGAINST PERSONS  | 465 |
|-------------------------|-----|
| Homicide                | 465 |
| Sexual Assault          | 243 |
| Robbery                 | 507 |
|                         |     |
| Assault                 | 510 |
| CRIMES AGAINST PROPERTY | 350 |
|                         |     |
| CRIMES AGAINST PROPERTY | 350 |