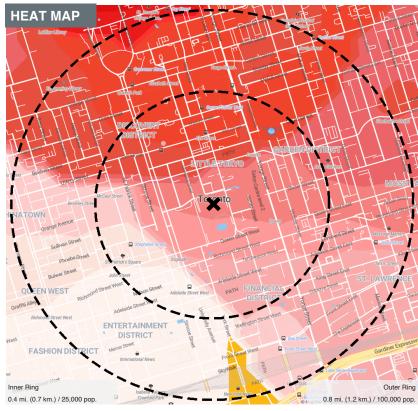

## **MAX-3 HEAT MAP**

SITE NAME: TORONTO CITY HALL - PREMIUM PLUS REPORT SAMPLE

ADDRESS: 100 QUEEN STREET WEST, TORONTO, ON M5H 2N2

800

400

200

100

0

The **Heat Map** provides an alternative view of the risk of crime within the map window. CRIMECAST® Heat Maps are developed by calculating the CAP Index® Scores for every point on the map and then shading its corresponding risk level.