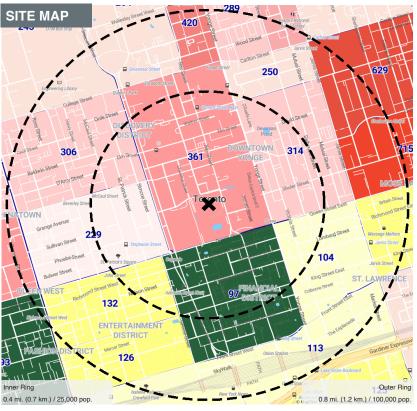

## **MAX-3 SITE MAP**

SITE NAME: TORONTO CITY HALL - PREMIUM PLUS REPORT SAMPLE

ADDRESS: 100 QUEEN STREET WEST, TORONTO, ON M5H 2N2

2000

800

400

200

100

#### CRIMECAST® MAPS ◆

The **Site Map** shows the **Census Area** Score for each "neighborhood" surrounding a given location. The Site Map helps depict the potential origin of criminal activity occurring at the location.

There are over 23,000 census areas in Canada. Each one typically contains over 1,000 residents with similar socioeconomic characteristics.

Every census area is assigned a numeric risk score and a corresponding risk shading.