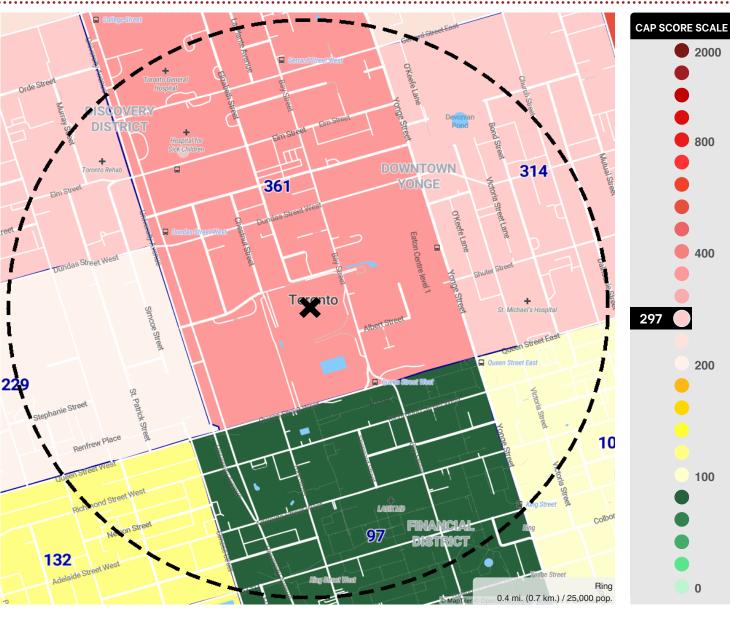

## **MAX-3 SITE MAP**

SITE NAME: TORONTO CITY HALL - PREMIUM PLUS REPORT SAMPLE

ADDRESS: 100 QUEEN STREET WEST, TORONTO, ON M5H 2N2

2000

800

400

200

100

#### **2024 NATIONAL CRIME RISK SCORES**

THIS SITE'S CAP INDEX® SCORE:

415

THE CRIME RISK AT THIS SITE IS 4.15 TIMES THE NATIONAL AVERAGE OF 100.

| CRIMES AGAINST PERSONS  | 465 |
|-------------------------|-----|
| Homicide                | 465 |
| Sexual Assault          | 243 |
| Robbery                 | 507 |
|                         |     |
| Assault                 | 510 |
| CRIMES AGAINST PROPERTY | 350 |
|                         |     |
| CRIMES AGAINST PROPERTY | 350 |