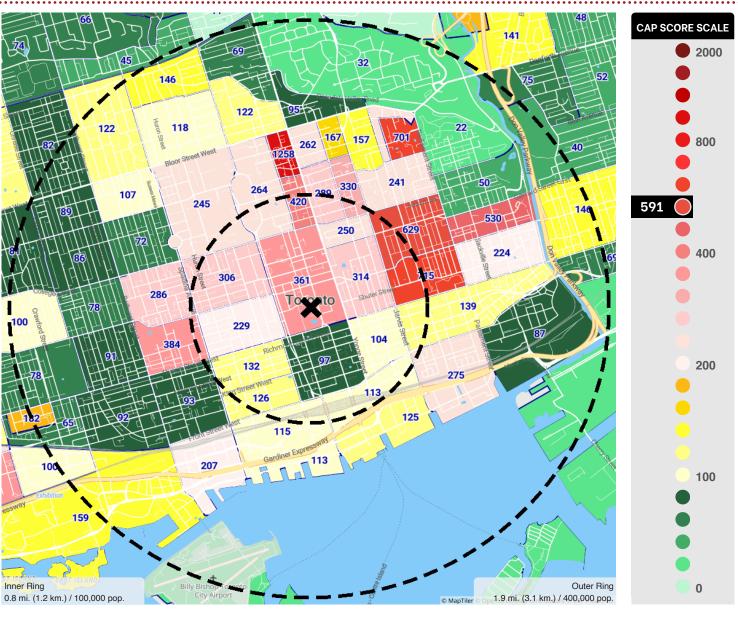

## **MAX-6 SITE MAP**

SITE NAME: TORONTO CITY HALL - PREMIUM PLUS REPORT SAMPLE

ADDRESS: 100 QUEEN STREET WEST, TORONTO, ON M5H 2N2

# THIS SITE'S CAP INDEX® SCORE: THE CRIME RISK AT THIS SITE IS 5.91 TIMES THE NATIONAL AVERAGE OF 100.

| CRIMES AGAINST PERSONS  | 690 |
|-------------------------|-----|
| Homicide                | 690 |
| Sexual Assault          | 252 |
| Robbery                 | 829 |
| Assault                 | 770 |
| Assault                 | 779 |
| CRIMES AGAINST PROPERTY | 375 |
|                         |     |
| CRIMES AGAINST PROPERTY | 375 |