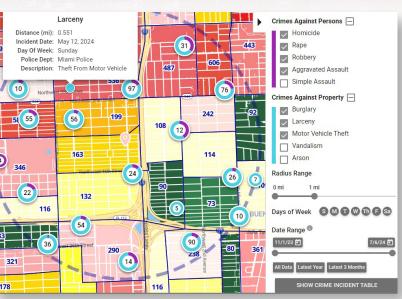

CAP Index's Crime Incident Feature is your go-to resource for the most up-to-date information on crime incidents near your locations (where available). Access the latest available crime incident reporting from local law enforcement nationwide, all within the CRIMECAST Platform.

The Crime Incident Feature gives you added insight into the current crime landscape at your locations, empowering you with data to contextualize crime incidents and review security strategies to optimize safety and spend.

## Get a comprehensive view of crime incidents at your locations. Filter by:

- Crime type

- Date range

- Day of week

- Specific distance from a location

Contact your CAP Index risk expert or email us at askcap@capindex.com for more information.