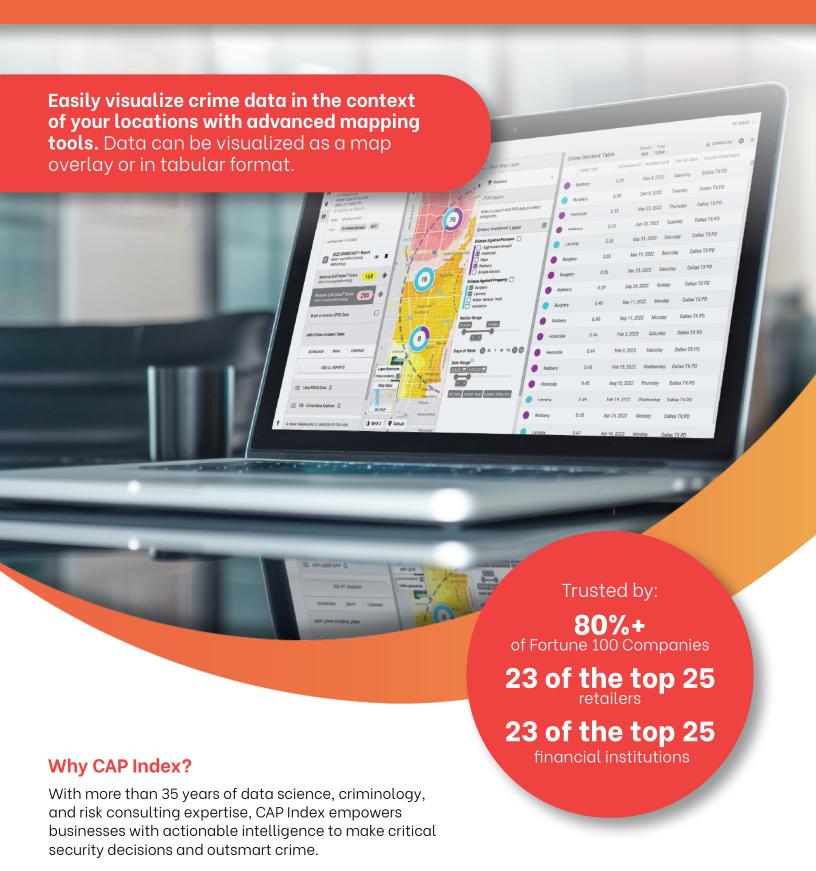

## What You'll Get:

- Seamless Integration: Access local crime incident data from within the CRIMECAST Platform
- Enhanced Insights: Tap into a more dynamic approach to crime prevention and analysis
- Streamlined Access: Avoid wasted time searching for local police data
- Detailed Visualization: See the full picture of crime occurrences near your locations (where available)